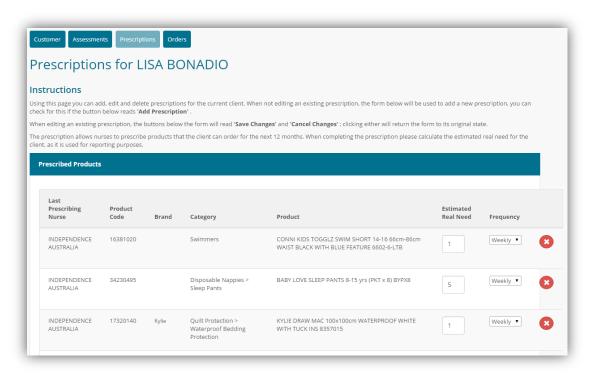

## Enter new prescription

1. Once the user has created a new assessment they are taken to the screen.

| ructions                                     |                   |               |                               |                                                                                          |                        |                     |
|----------------------------------------------|-------------------|---------------|-------------------------------|------------------------------------------------------------------------------------------|------------------------|---------------------|
| this page you can a<br>for this if the butto |                   |               |                               | not editing an existing prescription, the form below will be use                         | ed to add a new pr     | escription, you can |
| editing an existing                          | prescription, the | buttons belov | the form will read 'Save Chai | ges' and 'Cancel Changes' ; clicking either will return the form                         | n to its original sta  | te.                 |
| Last<br>Prescribing<br>Nurse                 | Product<br>Code   | Brand         | Category                      | Product                                                                                  | Estimated<br>Real Need | Frequency           |
|                                              |                   |               |                               |                                                                                          |                        |                     |
| INDEPENDENCE<br>AUSTRALIA                    | 16381020          |               | Swimmers                      | CONNI KIDS TOGGLZ SWIM SHORT 14-16 66cm-86cm<br>WAIST BLACK WITH BLUE FEATURE 6602-6-LTB | 1                      | Weekly 🔻            |

- 5. Select the desired product(s) from the search results and select **+Add Prescription Item**.
- 6. The product(s) will be added to the **Prescribed Products** section.

| Last Prescribing<br>Nurse | Product<br>Code | Brand | Category                               | Product                                         | Estimated<br>Real Need | Frequency |
|---------------------------|-----------------|-------|----------------------------------------|-------------------------------------------------|------------------------|-----------|
| NDEPENDENCE<br>AUSTRALIA  | 15000105        | Abena | Guards & Shields ><br>Guards & Shields | ABRI-SAN 2 AIR PLUS 375ml PKT<br>X 28 SA9260-12 |                        | Daily 🔻   |

7. When completing the prescription please calculate the **Estimated Real Need** and **Frequency** for the client, as it is used for reporting purposes.

N.B. The Estimated Real Need can be based on a Daily, Weekly or Yearly projection.